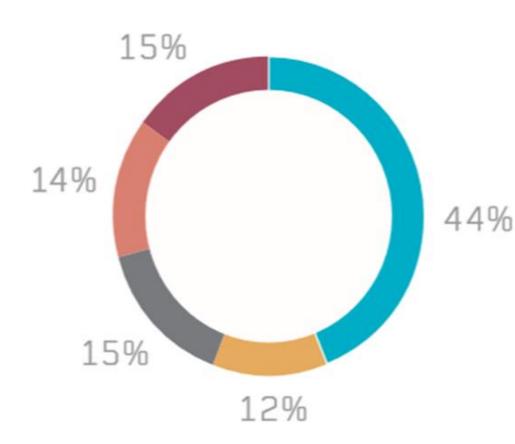

#### WHAT DOES COUNCIL TAX FUND?

| EDUCATION                          | 33%            |
|------------------------------------|----------------|
| CULTURAL &<br>RELATED SERVICES     | 5%             |
| SOCIAL WORK                        | 27%            |
| ROADS & TRANSPORT                  | 5%             |
| ENVIRONMENTAL SERVICES             | 6%             |
| PLANNING &<br>ECONOMIC DEVELOPMENT | 3%             |
| CENTRAL SERVICES                   | 5%             |
| NON-HRA HOUSING                    | 16%            |
| TRADING SERVICES                   | <b>&lt;1</b> % |
|                                    | <10            |